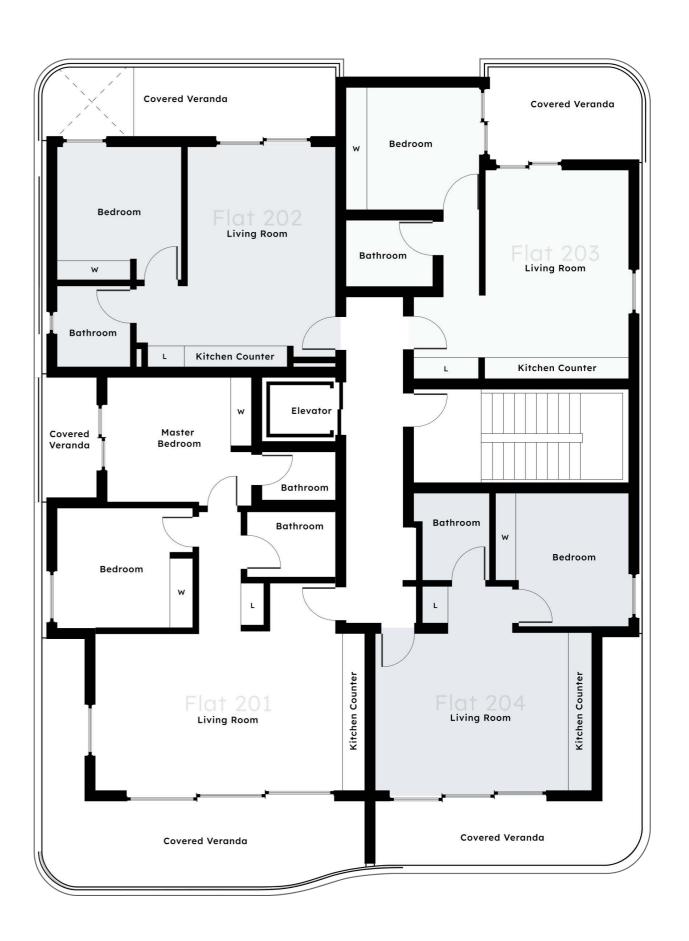

### LIST OF APARTMENTS

| Flat | Floor | Bed | Flat Area | Cov. Veranda | Roof Garden | Common | Total Area |
|------|-------|-----|-----------|--------------|-------------|--------|------------|
| 101  | 1     | 2   | 82        | 28           | -           | 8      | 110        |
| 102  | 1     | 1   | 50        | 10           | -           | 4      | 60         |
| 103  | 1     | 1   | 53        | 10           | -           | 8      | 63         |
| 104  | 1     | 1   | 51        | 17           | -           | 4      | 68         |
| 201  | 2     | 2   | 82        | 28           | -           | 8      | 110        |
| 202  | 2     | 1   | 50        | 10           | -           | 4      | 60         |
| 203  | 2     | 1   | 53        | 10           | -           | 8      | 63         |
| 204  | 2     | 1   | 51        | 17           | -           | 4      | 68         |
| 301  | 3     | 3   | 133       | 43           | 49          | 8      | 176        |
| 302  | 3     | 1   | 53        | 10           | -           | 4      | 63         |
| 303  | 3     | 1   | 51        | 17           | -           | 8      | 68         |
|      |       |     |           |              |             |        |            |