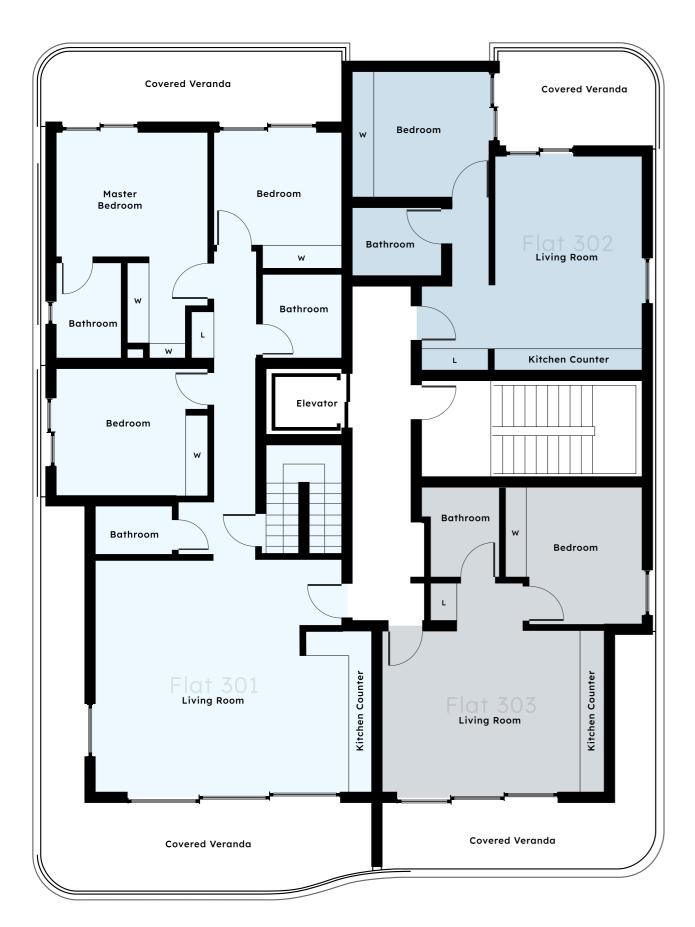

### LIST OF APARTMENTS

| Flat | Floor | Bed | Flat Area | Cov. Veranda | Roof Garden | Common | Total Area |
|------|-------|-----|-----------|--------------|-------------|--------|------------|
| 101  | 1     | 2   | 82        | 28           | -           | 8      | 110        |
| 102  | 1     | 1   | 50        | 10           | -           | 4      | 60         |
| 103  | 1     | 1   | 53        | 10           | -           | 8      | 63         |
| 104  | 1     | 1   | 51        | 17           | -           | 4      | 68         |
| 201  | 2     | 2   | 82        | 28           | -           | 8      | 110        |
| 202  | 2     | 1   | 50        | 10           | -           | 4      | 60         |
| 203  | 2     | 1   | 53        | 10           | -           | 8      | 63         |
| 204  | 2     | 1   | 51        | 17           | -           | 4      | 68         |
| 301  | 3     | 3   | 133       | 43           | 49          | 8      | 176        |
| 302  | 3     | 1   | 53        | 10           | -           | 4      | 63         |
| 303  | 3     | 1   | 51        | 17           | -           | 8      | 68         |
|      |       |     |           |              |             |        |            |