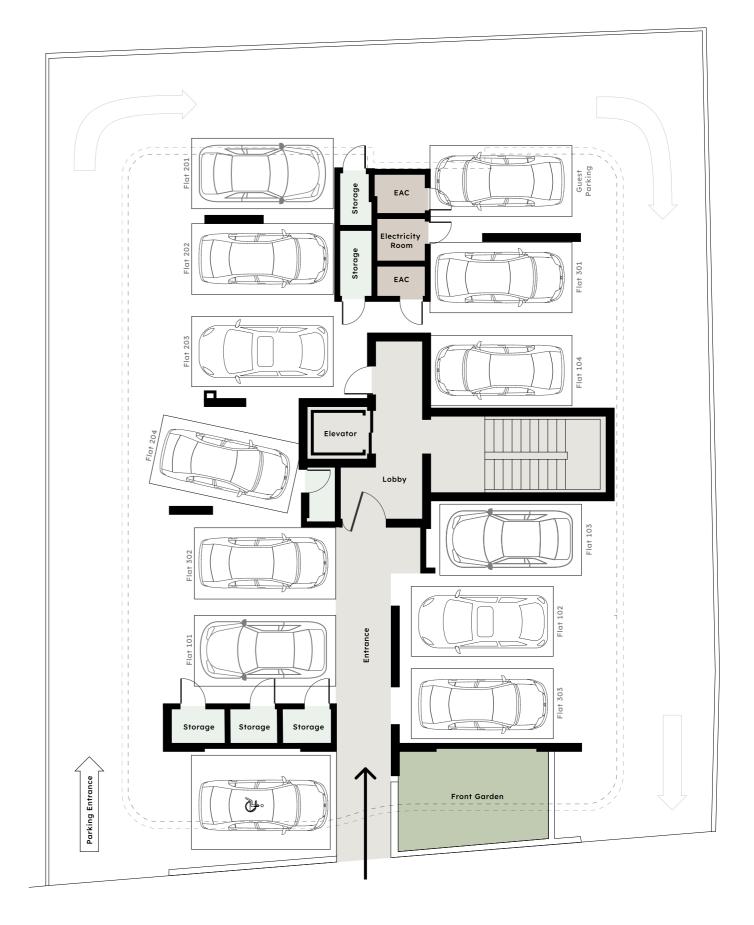

GROUND FLOOR

FIRST FLOOR

SECOND FLOOR

Storage Storage Roof Technical Appliances & Solar Boilers Storage Storage **Roof Technical Appliances** & Solar Boilers BBQ Counter Roof Technical Appliances & Solar Boilers Covered Roof Garden Jacuzzi Roof Garden