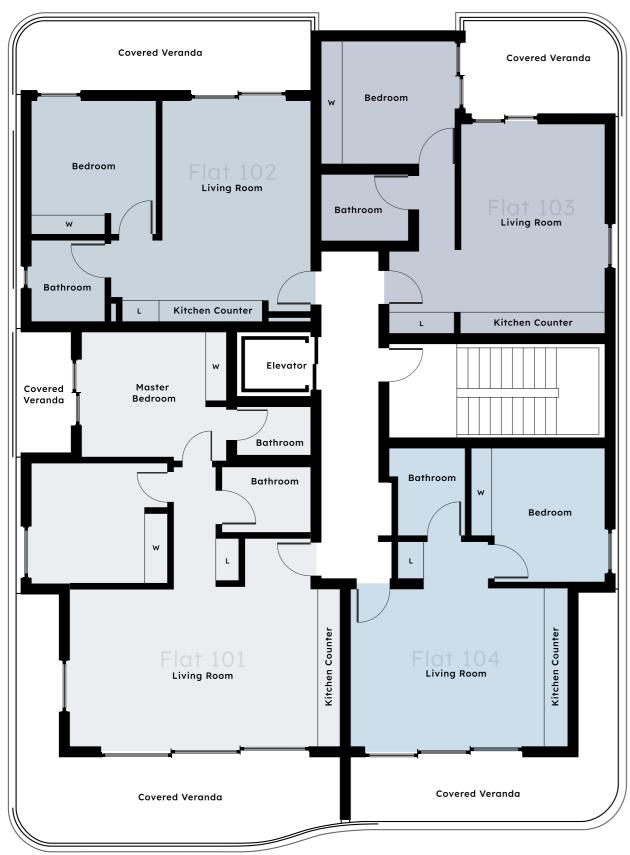

### LIST OF APARTMENTS

| Flat | Floor | Bed | Flat Area | Cov. Veranda | Roof Garden | Common | Total Area |
|------|-------|-----|-----------|--------------|-------------|--------|------------|
| 101  | 1     | 2   | 82        | 28           | -           | 8      | 110        |
| 102  | 1     | 1   | 50        | 10           | -           | 4      | 60         |
| 103  | 1     | 1   | 53        | 10           | -           | 8      | 63         |
| 104  | 1     | 1   | 51        | 17           | -           | 4      | 68         |
| 201  | 2     | 2   | 82        | 28           | -           | 8      | 110        |
| 202  | 2     | 1   | 50        | 10           | -           | 4      | 60         |
| 203  | 2     | 1   | 53        | 10           | -           | 8      | 63         |
| 204  | 2     | 1   | 51        | 17           | -           | 4      | 68         |
| 301  | 3     | 3   | 133       | 43           | 49          | 8      | 176        |
| 302  | 3     | 1   | 53        | 10           | -           | 4      | 63         |
| 303  | 3     | 1   | 51        | 17           | -           | 8      | 68         |
|      |       |     |           |              |             |        |            |