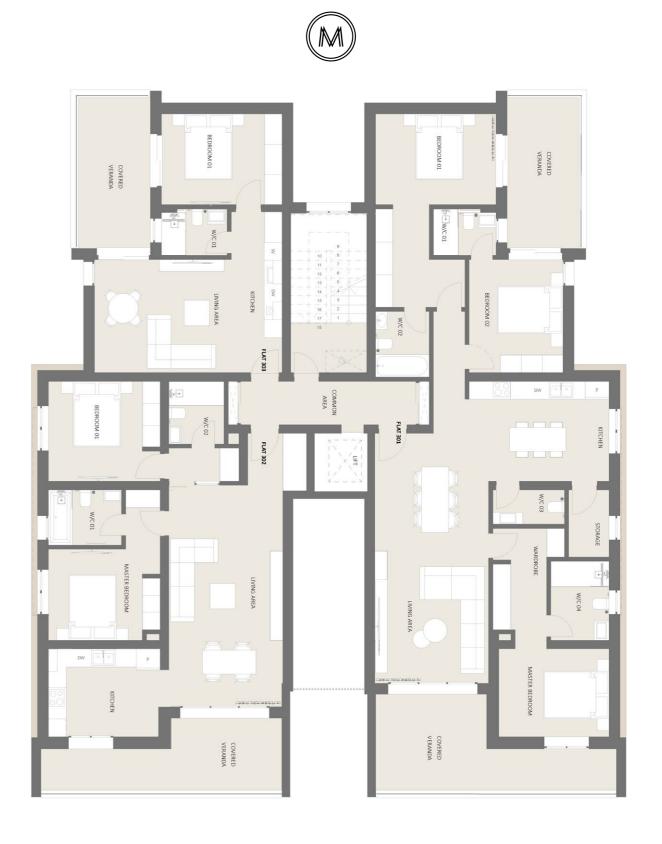

### PLANS UPLIFTING LIVING

GROUND FLOOR

FIRST FLOOR

SECOND FLOOR

THIRD FLOOR

### LIST OF APARTMENTS

| Flat | Floor | Bed | Flat Area  | Cov. Veranda | Roof Garden | Common | Total Area |
|------|-------|-----|------------|--------------|-------------|--------|------------|
| 101  | 1     | 2   | 94         | 18           | -           | 8      | 120        |
| 102  | 1     | 1   | 52         | 13           | -           | 4      | 69         |
| 103  | 1     | 2   | 95         | 18           | -           | 8      | 121        |
| 104  | 1     | 1   | 52         | 13           | -           | 4      | 69         |
| 201  | 2     | 2   | 94         | 18           | -           | 8      | 120        |
| 202  | 2     | 1   | 52         | 13           | -           | 4      | 69         |
| 203  | 2     | 2   | 76         | 18           | -           | 8      | 102        |
| 204  | 2     | 2   | <b>7</b> 1 | 13           | -           | 4      | 88         |
| 301  | 3     | 3   | 144        | 32           | -           | 12     | 188        |
| 302  | 3     | 2   | 97         | 16           | -           | 8      | 121        |
| 303  | 3     | 1   | 52         | 13           | -           | 4      | 69         |
| 401  | 4     | 3   | 144        | 28           | 62          | 12     | 246        |
| 402  | 4     | 3   | 145        | 28           | 62          | 12     | 247        |