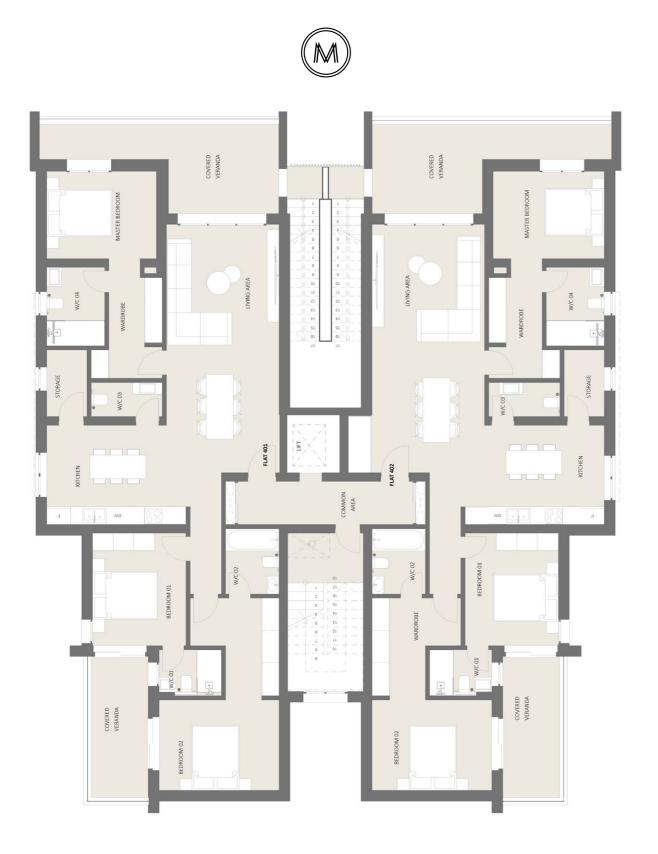

### FOURTH FLOOR

### LIST OF APARTMENTS

| Flat | Floor | Bed | Flat Area  | Cov. Veranda | Roof Garden | Common | Total Area |
|------|-------|-----|------------|--------------|-------------|--------|------------|
| 101  | 1     | 2   | 94         | 18           | -           | 8      | 120        |
| 102  | 1     | 1   | 52         | 13           | -           | 4      | 69         |
| 103  | 1     | 2   | 95         | 18           | -           | 8      | 121        |
| 104  | 1     | 1   | 52         | 13           | -           | 4      | 69         |
| 201  | 2     | 2   | 94         | 18           | -           | 8      | 120        |
| 202  | 2     | 1   | 52         | 13           | -           | 4      | 69         |
| 203  | 2     | 2   | 76         | 18           | -           | 8      | 102        |
| 204  | 2     | 2   | <b>7</b> 1 | 13           | -           | 4      | 88         |
| 301  | 3     | 3   | 144        | 32           | -           | 12     | 188        |
| 302  | 3     | 2   | 97         | 16           | -           | 8      | 121        |
| 303  | 3     | 1   | 52         | 13           | -           | 4      | 69         |
| 401  | 4     | 3   | 144        | 28           | 62          | 12     | 246        |
| 402  | 4     | 3   | 145        | 28           | 62          | 12     | 247        |