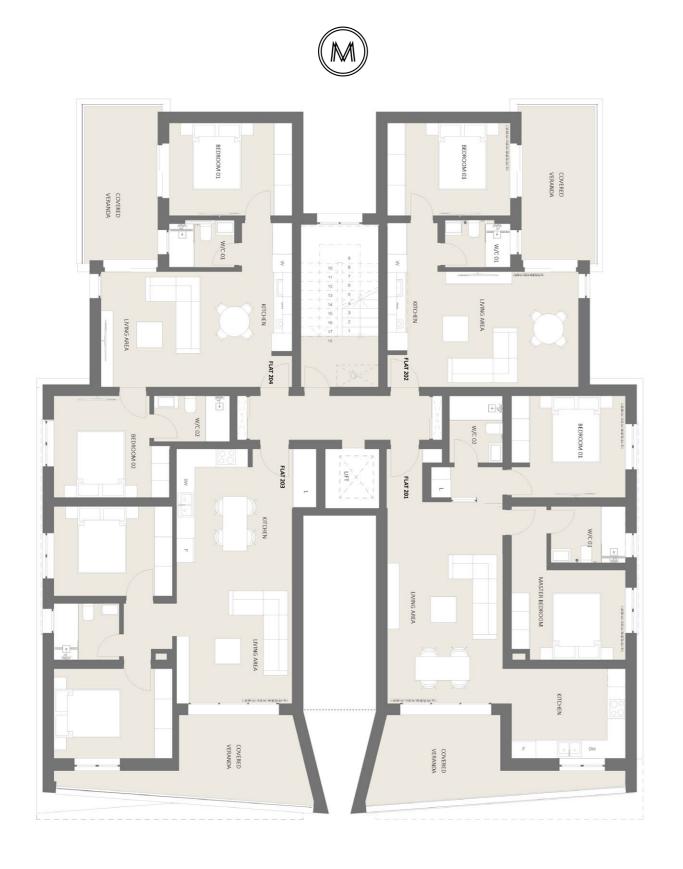

### FOURTH FLOOR

### LIST OF APARTMENTS

| Flat | Floor | Bed | Flat Area  | Cov. Veranda | Roof Garden | Common | Total Area |
|------|-------|-----|------------|--------------|-------------|--------|------------|
| 101  | 1     | 2   | 94         | 18           | -           | 8      | 120        |
| 102  | 1     | 1   | 52         | 13           | -           | 4      | 69         |
| 103  | 1     | 2   | 95         | 18           | -           | 8      | 121        |
| 104  | 1     | 1   | 52         | 13           | -           | 4      | 69         |
| 201  | 2     | 2   | 94         | 18           | -           | 8      | 120        |
| 202  | 2     | 1   | 52         | 13           | -           | 4      | 69         |
| 203  | 2     | 2   | 76         | 18           | -           | 8      | 102        |
| 204  | 2     | 2   | <b>7</b> 1 | 13           | -           | 4      | 88         |
| 301  | 3     | 3   | 144        | 32           | -           | 12     | 188        |
| 302  | 3     | 2   | 97         | 16           | -           | 8      | 121        |
| 303  | 3     | 1   | 52         | 13           | -           | 4      | 69         |
| 401  | 4     | 3   | 144        | 28           | 62          | 12     | 246        |
| 402  | 4     | 3   | 145        | 28           | 62          | 12     | 247        |