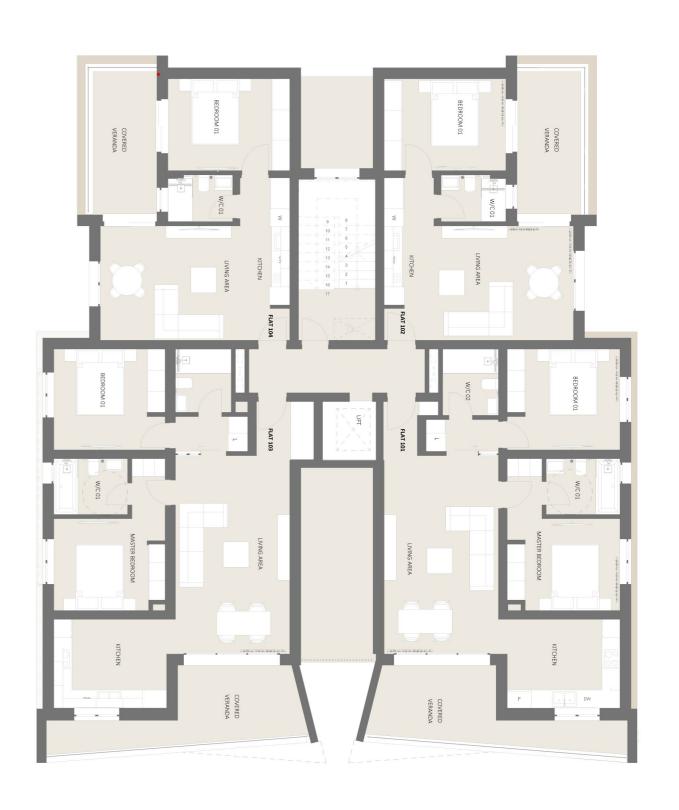

### PLANS UPLIFTING LIVING

GROUND FLOOR

FIRST FLOOR

SECOND FLOOR

THIRD FLOOR

### LIST OF APARTMENTS

| Flat | Floor | Bed | Flat Area  | Cov. Veranda | Roof Garden | Common | Total Area |
|------|-------|-----|------------|--------------|-------------|--------|------------|
| 101  | 1     | 2   | 94         | 18           | -           | 8      | 120        |
| 102  | 1     | 1   | 52         | 13           | -           | 4      | 69         |
| 103  | 1     | 2   | 95         | 18           | -           | 8      | 121        |
| 104  | 1     | 1   | 52         | 13           | -           | 4      | 69         |
| 201  | 2     | 2   | 94         | 18           | -           | 8      | 120        |
| 202  | 2     | 1   | 52         | 13           | -           | 4      | 69         |
| 203  | 2     | 2   | 76         | 18           | -           | 8      | 102        |
| 204  | 2     | 2   | <b>7</b> 1 | 13           | -           | 4      | 88         |
| 301  | 3     | 3   | 144        | 32           | -           | 12     | 188        |
| 302  | 3     | 2   | 97         | 16           | -           | 8      | 121        |
| 303  | 3     | 1   | 52         | 13           | -           | 4      | 69         |
| 401  | 4     | 3   | 144        | 28           | 62          | 12     | 246        |
| 402  | 4     | 3   | 145        | 28           | 62          | 12     | 247        |