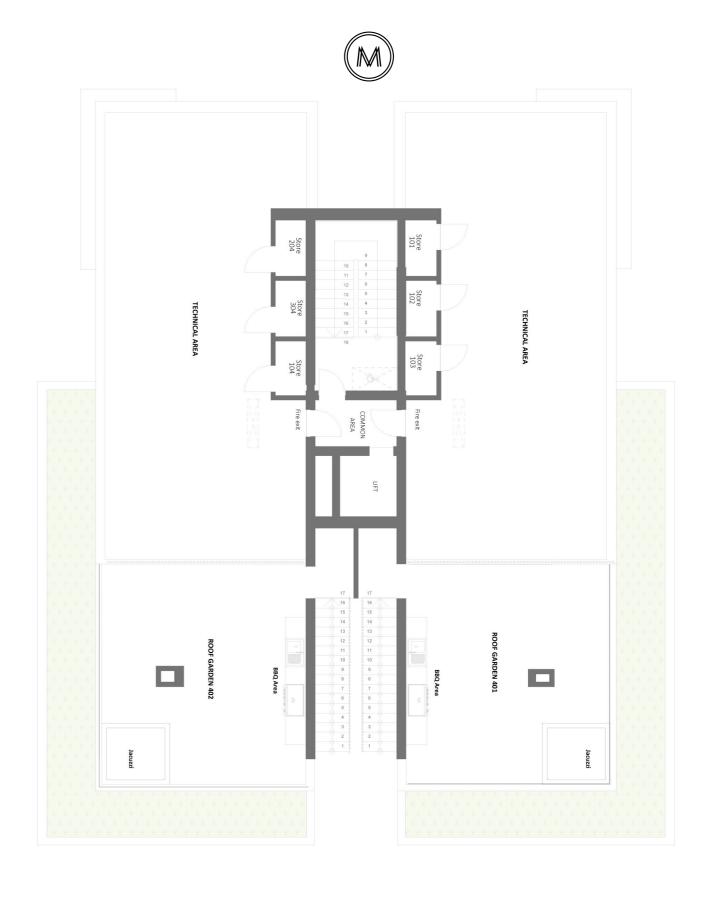

design and practical in its nature.



# LIVE POSITIVE AT MUSE

An area of immense growth and transformation, Gladstonos is a wonderfully accessible, vibrant place to live, work and play.







Muse aims to meet the housing needs of young professionals while also providing a unique investment opportunity in the heart of Limassol.

### EXTERIOR



### BUILT

FOR LIFE

City living without compromise.

Experience a place that's larger than life – with spaces and places to accommodate every moment.



### INTERIOR







Note: All photographs featured are impressions only. Movable furniture, home appliances & interior items are not included.

Designed to enhance an active, urban lifestyle.





### PLANS UPLIFTING LIVING











GROUND FLOOR

FIRST FLOOR





SECOND FLOOR

THIRD FLOOR





### FOURTH FLOOR

### ROOF GARDEN



### LIST OF APARTMENTS

| Flat | Floor | Bed | Flat Area  | Cov. Veranda | Roof Garden | Common | Total Area |
|------|-------|-----|------------|--------------|-------------|--------|------------|
| 101  | 1     | 2   | 94         | 18           | -           | 8      | 120        |
| 102  | 1     | 1   | 52         | 13           | -           | 4      | 69         |
| 103  | 1     | 2   | 95         | 18           | -           | 8      | 121        |
| 104  | 1     | 1   | 52         | 13           | -           | 4      | 69         |
| 201  | 2     | 2   | 94         | 18           | -           | 8      | 120        |
| 202  | 2     | 1   | 52         | 13           | -           | 4      | 69         |
| 203  | 2     | 2   | 76         | 18